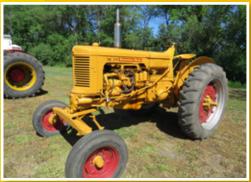

DRIVING DIRECTIONS: from Beltrami, south 1 mile, west 4-1/2 miles on Co. Hwy. 1, south 1-1/2 miles on Co. Hwy. 14, west to the farm

**TO INCLUDE:** 4WD Tractor, Collectible & Pulling Tractors, Collectible Car, Tandem Axle Box Trucks, Fertilizer Spreader, Tillage Equipment, Scraper, Grain Handling Equipment, Other Equipment & Farm Support Items