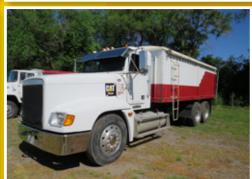

DRIVING DIRECTIONS: from Beltrami, south 1 mile, west 4-1/2 miles on Co. Hwy. 1, south 1-1/2 miles on Co. Hwy. 14, west to the farm

**TO INCLUDE:** 4WD Tractor, Collectible & Pulling Tractors, Collectible Car, Tandem Axle Box Trucks, Fertilizer Spreader, Tillage Equipment, Scraper, Grain Handling Equipment, Other Equipment & Farm Support Items