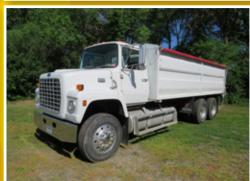

DRIVING DIRECTIONS: from Beltrami, south 1 mile, west 4-1/2 miles on Co. Hwy. 1, south 1-1/2 miles on Co. Hwy. 14, west to the farm

**TO INCLUDE:** 4WD Tractor, Collectible & Pulling Tractors, Collectible Car, Tandem Axle Box Trucks, Fertilizer Spreader, Tillage Equipment, Scraper, Grain Handling Equipment, Other Equipment & Farm Support Items