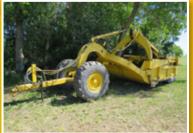

DRIVING DIRECTIONS: from Beltrami, south 1 mile, west 4-1/2 miles on Co. Hwy. 1, south 1-1/2 miles on Co. Hwy. 14, west to the farm

**TO INCLUDE:** 4WD Tractor, Collectible & Pulling Tractors, Collectible Car, Tandem Axle Box Trucks, Fertilizer Spreader, Tillage Equipment, Scraper, Grain Handling Equipment, Other Equipment & Farm Support Items