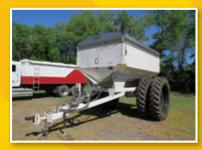

DRIVING DIRECTIONS: from Beltrami, south 1 mile, west 4-1/2 miles on Co. Hwy. 1, south 1-1/2 miles on Co. Hwy. 14, west to the farm

**TO INCLUDE:** 4WD Tractor, Collectible & Pulling Tractors, Collectible Car, Tandem Axle Box Trucks, Fertilizer Spreader, Tillage Equipment, Scraper, Grain Handling Equipment, Other Equipment & Farm Support Items