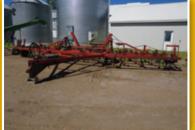

DRIVING DIRECTIONS: from Beltrami, south 1 mile, west 4-1/2 miles on Co. Hwy. 1, south 1-1/2 miles on Co. Hwy. 14, west to the farm

**TO INCLUDE:** 4WD Tractor, Collectible & Pulling Tractors, Collectible Car, Tandem Axle Box Trucks, Fertilizer Spreader, Tillage Equipment, Scraper, Grain Handling Equipment, Other Equipment & Farm Support Items