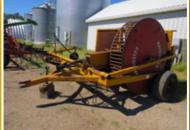

DRIVING DIRECTIONS: from Beltrami, south 1 mile, west 4-1/2 miles on Co. Hwy. 1, south 1-1/2 miles on Co. Hwy. 14, west to the farm

**TO INCLUDE:** 4WD Tractor, Collectible & Pulling Tractors, Collectible Car, Tandem Axle Box Trucks, Fertilizer Spreader, Tillage Equipment, Scraper, Grain Handling Equipment, Other Equipment & Farm Support Items