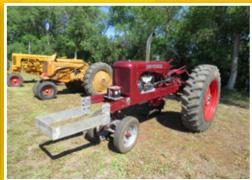

DRIVING DIRECTIONS: from Beltrami, south 1 mile, west 4-1/2 miles on Co. Hwy. 1, south 1-1/2 miles on Co. Hwy. 14, west to the farm

**TO INCLUDE:** 4WD Tractor, Collectible & Pulling Tractors, Collectible Car, Tandem Axle Box Trucks, Fertilizer Spreader, Tillage Equipment, Scraper, Grain Handling Equipment, Other Equipment & Farm Support Items