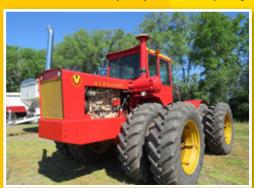

DRIVING DIRECTIONS: from Beltrami, south 1 mile, west 4-1/2 miles on Co. Hwy. 1, south 1-1/2 miles on Co. Hwy. 14, west to the farm

**TO INCLUDE:** 4WD Tractor, Collectible & Pulling Tractors, Collectible Car, Tandem Axle Box Trucks, Fertilizer Spreader, Tillage Equipment, Scraper, Grain Handling Equipment, Other Equipment & Farm Support Items