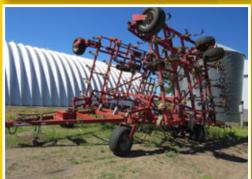

DRIVING DIRECTIONS: from Beltrami, south 1 mile, west 4-1/2 miles on Co. Hwy. 1, south 1-1/2 miles on Co. Hwy. 14, west to the farm

**TO INCLUDE:** 4WD Tractor, Collectible & Pulling Tractors, Collectible Car, Tandem Axle Box Trucks, Fertilizer Spreader, Tillage Equipment, Scraper, Grain Handling Equipment, Other Equipment & Farm Support Items